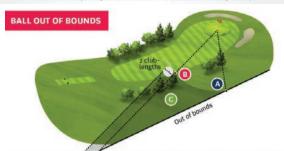

## **GOLF'S NEW RULES: STROKE AND DISTANCE**

A new Local Rule provides an alternative to stroke-and-distance relief for a ball that is lost outside a penalty area or out of bounds, effective January 1, 2019.

If the Local Rule is in effect, you can still take stroke-and-distance relief, but you now have the following additional option that comes with a penalty of two strokes:

where your ball wer out of bounds (left diagram) or is likely to be lost (right diagram).

FIND NEAREST FAIRWAY EDGE no closer to the hole.

0

DROP YOUR BALL IN SHADED
AREA as defined on one side by
a line from the hole through point
A and on the other side by a line
from the hole through point B,
and not nearer the hole. The relief
area is extended on both sides
by two club-blengths.

This Local Rule is not intended for higher levels of play, such as professional or elite amateur level competitions.

|         | FEBRUARY / MARCH 2023                                            |
|---------|------------------------------------------------------------------|
| Mon, 27 | Mixed Competition Tee - (O, R, W, B)                             |
| Tue, 28 | Mixed Competition Tee - (O, R, W, B)                             |
| Wed, 1  | Stableford (W)<br>Stableford (R)                                 |
| Thu, 2  | Mixed Competition Tee - (O, R, W, B)                             |
| Fri, 3  | Mixed Competition Tee - (O, R, W, B)<br>Back 9 hole - Stableford |
| Sat, 4  | Loxton Pharmacies M/M - Stroke (B) Sab's M/M - Stroke (Y)        |
| Sun, 5  | Coring - Course Closed                                           |