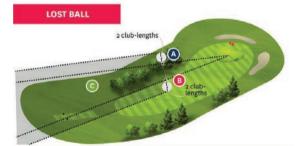

## **GOLF'S NEW RULES: STROKE AND DISTANCE**

A new Local Rule provides an alternative to stroke-and-distance relief for a ball that is lost outside a penalty area or out of bounds, effective January 1, 2019.

If the Local Rule is in effect, you can still take stroke-and-distance relief, but you now have the following additional option that comes with a penalty of two strokes:

where your ball wer out of bounds (left diagram) or is likely to be lost (right diagram).

FIND NEAREST FAIRWAY EDGE no closer to the hole.

0

DROP YOUR BALL IN SHADED
AREA as defined on one side by
a line from the hole through point
A and on the other side by a line
from the hole through point B,
and not nearer the hole. The relief
area is extended on both sides
by two club-blengths.

This Local Rule is not intended for higher levels of play, such as professional or elite amateur level competitions.

|         | FEBRUARY / MARCH 2023                                            |
|---------|------------------------------------------------------------------|
| Mon, 27 | Mixed Competition Tee - (O, R, W, B)                             |
| Tue, 28 | Mixed Competition Tee - (O, R, W, B)                             |
| Wed, 1  | Stableford (W)<br>Stableford (R)                                 |
| Thu, 2  | Mixed Competition Tee - (O, R, W, B)                             |
| Fri, 3  | Mixed Competition Tee - (O, R, W, B)<br>Back 9 hole - Stableford |
| Sat, 4  | Loxton Pharmacies M/M - Stroke (B) Sab's M/M - Stroke (Y)        |
| Sun, 5  | Coring - Course Closed                                           |